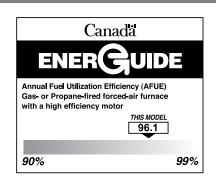

#### PERFORMANCE

The 96% AFUE rating on this gas furnace means that 96 cents of every energy dollar warms your home. The Department of Energy (DOE) established the AFUE (Annual Fuel Utilization Efficiency) system to calculate the annual operating cost of residential gas furnaces. Independent, dependable, courteous, prompt, honest, highly-skilled and respectful of you and your home. That's why all the time homeowners say,