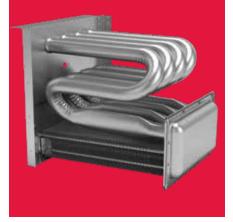

#### The art of precision

**Aluminized Steel Tubular Primary Heat Exchanger –** Distinctive tubular aluminized steel construction formed using wrinkle-bend technology results in an extremely durable heat exchanger. Paired with a stainless-steel secondary heat exchanger, this combination provides reliability, durability and efficiency.

#### COMPONENT UPGRADE OFFERS BETTER PERFORMANCE

The aluminized steel, tubular primary heat exchanger featured in Goodman brand gas furnaces is likely the most essential component in a gas furnace's performance. This distinctive heat exchanger employs wrinkle-bend technology which was developed to deliver extraordinary durability and long-term reliability.