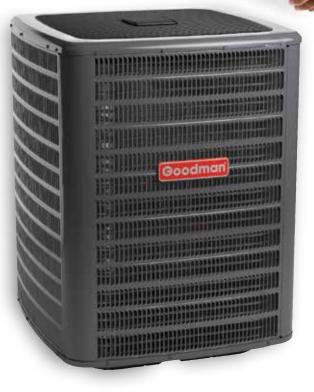

### GSZC18 HIGH-EFFICIENCY HEAT PUMP

WITH SMART SPEED<sup>™</sup> TECHNOLOGY

UP TO 19 SEER, UP TO 10 HSPF PERFORMANCE

ComfortBridge<sup>™</sup> Technology Compatible

### A LOT GOES INTO EVERY **GOODMAN** BRAND GSZC18 HEAT PUMP WITH SMART SPEED<sup>™</sup> TECHNOLOGY