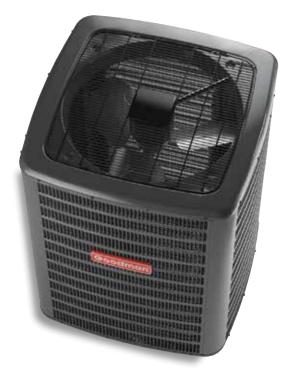

### GSZC18 HIGH-EFFICIENCY HEAT PUMP

WITH SMART SPEED<sup>™</sup> TECHNOLOGY

UP TO 19 SEER, UP TO 10 HSPF PERFORMANCE

ComfortBridge<sup>™</sup> Technology Compatible

### Goodman will keep you cool as a cucumber. Chill. It's a Goodman.

The best heat pump is the kind you don't have to think or worry about. It comes on the moment you need it and then runs quietly and efficiently all year long as needed. The **Goodman** GSZC18 is loaded with features designed to provide outstanding performance for years to come. We use advanced techniques and materials so you know the cozy, even temperature you feel in every corner of your home is an energy-efficient trend that's designed to stay for many years.

### A LOT GOES INTO EVERY **GOODMAN** BRAND GSZC18 HEAT PUMP WITH SMART SPEED<sup>™</sup> TECHNOLOGY