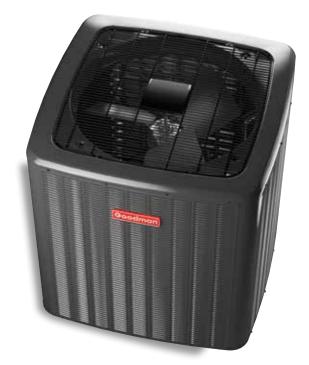

# GVZC20 HIGH-EFFICIENCY HEAT PUMP

UP TO 21 SEER, UP TO 10 HSPF PERFORMANCE

**ComfortBridge**<sup>™</sup> Technology Compatible

### Goodman will keep you cool as a cucumber. Chill. It's a Goodman.

The best heat pump is the kind you don't have to think or worry about. It comes on the moment you need it and then runs quietly and efficiently all year long as needed. The **Goodman**<sup>®</sup> brand GVZC20 is loaded with features designed to provide outstanding performance for years to come. We use advanced techniques and materials so you know the cozy, even temperature you feel in every corner of your home is an energy-efficient trend that's designed to stay for many years.

### A LOT GOES INTO EVERY **GOODMAN** BRAND **GVZC20** HEAT PUMP WITH **SMART SPEED**<sup>™</sup> TECHNOLOGY