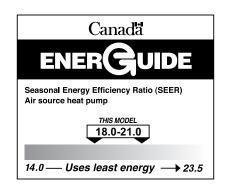

### PERFORMANCE

UP TO 21 SEER

"SEER" stands for Seasonal Energy-Efficiency Ratio, which is a measurement of a heat pump's cooling efficiency developed by the U.S. Department of Energy. It's a simple formula: the higher the SEER of your unit, the greater its efficiency – and the lower your operating costs. "HSPF" stands for Heating Seasonal Performance Factor, whch measures the heating efficiency of a heat pump. Independent, dependable, courteous, prompt, honest, highly-skilled and respectful of you and your home. That's why all the time homeowners say,