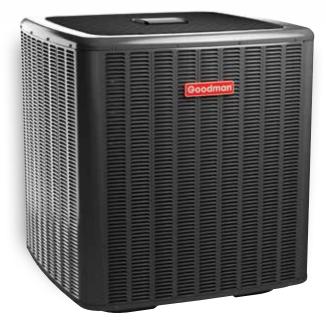

# GVZC20 HIGH-EFFICIENCY HEAT PUMP

UP TO 21 SEER, UP TO 10 HSPF PERFORMANCE

**ComfortBridge**<sup>™</sup> Technology Compatible

### Goodman will keep you cool as a cucumber. Chill. It's a Goodman.

The best heat pump is the kind you don't have to think or worry about. It comes on the moment you need it and then runs quietly and efficiently all year long as needed. The **Goodman**<sup>®</sup> brand GVZC20 is loaded with features designed to provide outstanding performance for years to come. We use advanced techniques and materials so you know the cozy, even temperature you feel in every corner of your home is an energy-efficient trend that's designed to stay for many years.

### A LOT GOES INTO EVERY **GOODMAN** BRAND **GVZC20** HEAT PUMP WITH **SMART SPEED**<sup>™</sup> TECHNOLOGY